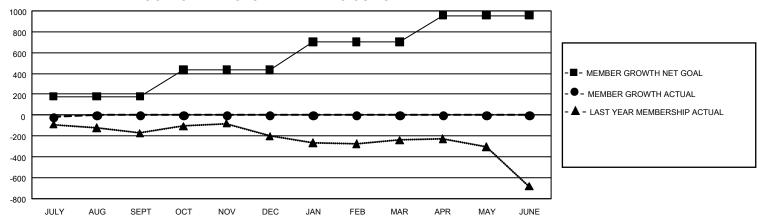

## GOALS AND ACTUAL MEMBERS CUMULATIVE

| DROPPED CLUBS: 2 |     | 44 CLUBS OF 693 ADDED 1 OR<br>MORE NEW MEMBERS | GENDER DISTRIBUTION                     |                 |  |
|------------------|-----|------------------------------------------------|-----------------------------------------|-----------------|--|
|                  |     |                                                | MALE                                    | 10,088 (64.27%) |  |
|                  |     |                                                | FEMALE                                  | 5,606 (35.72%)  |  |
| DROPPED MEMBERS  |     |                                                | NON BINARY                              | 1 (0.01%)       |  |
| DECEASED         | 18  |                                                | PREFER NOT TO ANSWER                    | 1 (0.01%)       |  |
| CLUB CANCELLED   | 0   |                                                | TOTAL FAMILY UNIT MEMBERS               | 2,967           |  |
| OTHER            | 132 | CLICK HERE FOR                                 | ,,,,,,,,,,,,,,,,,,,,,,,,,,,,,,,,,,,,,,, |                 |  |
| TOTAL            | 150 | CUMULATIVE MEMBERSHIP DATA                     | FAMILY MEMBERS PAYING HALF DUES 1,53    |                 |  |

## GMT Constitutional Area 2, Group B

REPORT DOES NOT INCLUDE CLUBS IN UNDISTRICTED AREAS.

| Clubs         |               |             |               | Members               |                        |                         |                                              |
|---------------|---------------|-------------|---------------|-----------------------|------------------------|-------------------------|----------------------------------------------|
|               | RESULTS FOR   | R 2022-2023 |               | RESULTS FOR 2022-2023 |                        |                         |                                              |
| QUARTER       | NEW CLUB GOAL | NEW CLUBS   | DROPPED CLUBS | QUARTER MEM           | BER GROWTH NET<br>GOAL | MEMBER GROWTH<br>ACTUAL | DROPPED MEMBERS ACTUAL (including transfers) |
| JULY/AUG/SEPT | 9             | 2           | 2             | JULY/AUG/SEPT         | 180                    | 153                     | 150                                          |
| OCT/NOV/DEC   | 21            | 0           | 0             | OCT/NOV/DEC           | 255                    | 0                       | 0                                            |
| JAN/FEB/MAR   | 21            | 0           | 0             | JAN/FEB/MAR           | 270                    | 0                       | 0                                            |
| APR/MAY/JUNE  | 15            | 0           | 0             | APR/MAY/JUNE          | 250                    | 0                       | 0                                            |