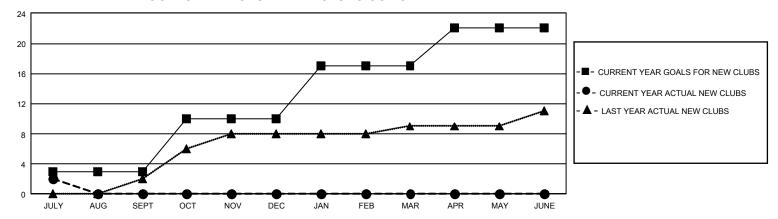

## GOALS AND ACTUAL NEW CLUBS CUMULATIVE

## GMT Constitutional Area 2, Group B

REPORT DOES NOT INCLUDE CLUBS IN UNDISTRICTED AREAS.

| Clubs         |               |             |               | Members               |                        |                         |                                              |
|---------------|---------------|-------------|---------------|-----------------------|------------------------|-------------------------|----------------------------------------------|
|               | RESULTS FOR   | R 2022-2023 |               | RESULTS FOR 2022-2023 |                        |                         |                                              |
| QUARTER       | NEW CLUB GOAL | NEW CLUBS   | DROPPED CLUBS | QUARTER MEM           | BER GROWTH NET<br>GOAL | MEMBER GROWTH<br>ACTUAL | DROPPED MEMBERS ACTUAL (including transfers) |
| JULY/AUG/SEPT | 9             | 2           | 2             | JULY/AUG/SEPT         | 180                    | 153                     | 150                                          |
| OCT/NOV/DEC   | 21            | 0           | 0             | OCT/NOV/DEC           | 255                    | 0                       | 0                                            |
| JAN/FEB/MAR   | 21            | 0           | 0             | JAN/FEB/MAR           | 270                    | 0                       | 0                                            |
| APR/MAY/JUNE  | 15            | 0           | 0             | APR/MAY/JUNE          | 250                    | 0                       | 0                                            |